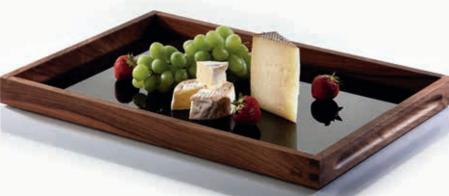

"Solid"

This service tray with integrated separations is perfectly suitable for the service of small dishes at the pool, the beach or in the room.

The major compartment has been designed for plates with a max. diameter of up to 29 cm, the lateral separation offers sufficient space for cutlery and napkin.

Also insertion bowls with a max. width of 7.5 cm will find space and thus can be used for dips, salad and other side dishes. You will find a selection of suitable inserts on page 266.

The trays are equipped with integrated grip holes and are stackable. Finger joints at the corners, non-skid rubber feet and a food-safe sealing of the solid walnut wood fulfill the high-quality standards, which are valid for all items of the "Solid" range.

serving tray "Solid" walnut, food-safe sealed, not dishwasher-safe, stackable, 2 compartments: 30 cm x 30 cm and 30 cm x 8 cm (for cutlery or china/glass bowls), with 4 rubber feet

| item | l x w x h in cm |
|------|-----------------|
| 4769 | 41.7x32.5x6.7   |
|      |                 |