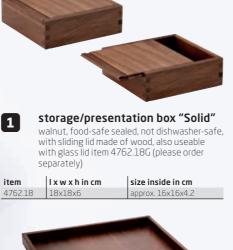

| item | l x w x h in cm | size inside in cm |
|------|-----------------|-------------------|
| 4766 | 28.8x11.8x6     | 26x8.7            |

| 1                            |                                                                                                             |                                                                                                                                   |                                                                 |
|------------------------------|-------------------------------------------------------------------------------------------------------------|-----------------------------------------------------------------------------------------------------------------------------------|-----------------------------------------------------------------|
| 🕒 hard                       | <b>ss lid</b><br>dened glass, br<br>rage/presenta                                                           | rown tinted, with recess, for<br>tion box "Solid" item 4762.18                                                                    |                                                                 |
| <b>item</b><br>4762.18G      | <b>I x w in cm</b><br>17.3x16.7                                                                             |                                                                                                                                   |                                                                 |
|                              |                                                                                                             |                                                                                                                                   |                                                                 |
| solic<br>cm),                | ert for cho<br>d surface mate<br>for storage/p<br>52.18                                                     | colates<br>erial, with 9 cavities (Ø 2.2<br>resentation box "Solid" item                                                          | 1                                                               |
| item<br>4763.015<br>4763.01W | colour<br>black<br>white                                                                                    | <b>I x w x h in cm</b><br>15.8x15.8x1<br>15.8x15.8x1                                                                              |                                                                 |
| 4.8                          |                                                                                                             | area for accessories (14.8 cm x<br>ge/presentation box "Solid" item<br>I x w x h in cm<br>15.8x15.8x1                             |                                                                 |
|                              |                                                                                                             |                                                                                                                                   |                                                                 |
|                              |                                                                                                             | fee capsules<br>erial, with 6 cavities (Ø 3.8                                                                                     |                                                                 |
| solic<br>cm),<br>cm),        | d surface mate<br>storage area                                                                              |                                                                                                                                   |                                                                 |
| solic<br>cm),<br>cm),        | d surface mate<br>storage area<br>for storage/p                                                             | erial, with 6 cavities (Ø 3.8<br>for accessories (14.8 cm x 4.8                                                                   | 1+2+6                                                           |
| 6 ins solii x 12             | d surface mate<br>storage area<br>for storage/p<br>i2.18<br>colour<br>black<br>ert/platte<br>d surface mate | erial, with 6 cavities (Ø 3.8<br>for accessories (14.8 cm x 4.8<br>resentation box "Solid" item<br>I x w x h in cm<br>15.8x15.8x1 | 1+2+6<br>Apart<br>pla<br>amuse<br>The<br>asid<br>an ass<br>pres |

### Delicacies in delicate setting!

"Solid"

Due to the comprehensive range of accessories, the "Solid" presentation box offers multiple application possibilities. The box, regularly fitted with a wooden sliding lid, can be equipped with several optionally available inserts made of top-quality solid surface material. The also available lid made of brown-tinted glass puts the presented goods in the limelight.