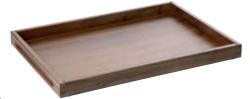

room service tray "Solid" walnut, food-safe sealed, not dishwasher-safe, stackable, recessed on one side of the rim, with 2 handles, with 4 rubber feet, suitable for tray stand "Solid" item 4748

| item | l x w x h in cm |  |
|------|-----------------|--|
| 4735 | 60x40x5.4       |  |
|      |                 |  |

Wooden items are not dishwasher-safe, do not immerse in water!

The room service tray as well as the "Solid" bed tray stand out due to the precious walnut, which is incorporated into these products with high-quality craftsmanship. The recessed longside enables comfortable dining directly off the tray. The retractable feet of the bed tray have been constructed in a very stable way and are securely kept in position by integrated magnets when folded in. The height of the erected tray has been chosen in a way that, even with soft mattresses, a comfortable seating beneath the tray is guaranteed. So start off the day with a boundlessly relaxing breakfast in bed!