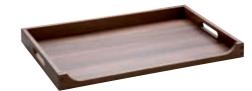

serving tray "Solid" walnut, flat, food-safe sealed, not dishwasher-safe, with 2 recessed grips, with 4 rubber feet

| item | l x w x h in cm | l x w (inside) in cm |
|------|-----------------|----------------------|
| 4707 | 53x37x4         | 50.2x34.2            |

#### glass platter

special hardened safety glass, 4 mm thick, rectangular, rounded edges, polished rim, dishwasher-safe, rubber feet included (adhesive), underside scratch-proof, for serving tray "Solid" items 4707 and 4740

| item    | version     | l x w in cm |  |
|---------|-------------|-------------|--|
| 1668.03 | black glass | 50x34       |  |
| 1670.03 | white glass | 50x34       |  |
|         |             |             |  |