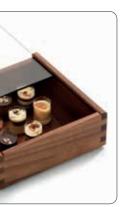

| item | l x w x h in cm | size inside in cm |
|------|-----------------|-------------------|
| 4766 | 28.8x11.8x6     | 26x8.7            |

| 1                            |                                                                                                             |                                                                                                                                   |                                                                 |
|------------------------------|-------------------------------------------------------------------------------------------------------------|-----------------------------------------------------------------------------------------------------------------------------------|-----------------------------------------------------------------|
| 🕒 hard                       | <b>ss lid</b><br>dened glass, br<br>rage/presenta                                                           | rown tinted, with recess, for<br>tion box "Solid" item 4762.18                                                                    |                                                                 |
| <b>item</b><br>4762.18G      | <b>I x w in cm</b><br>17.3x16.7                                                                             |                                                                                                                                   |                                                                 |
|                              |                                                                                                             |                                                                                                                                   |                                                                 |
| solic<br>cm),                | ert for cho<br>d surface mate<br>for storage/p<br>52.18                                                     | colates<br>erial, with 9 cavities (Ø 2.2<br>resentation box "Solid" item                                                          | 1                                                               |
| item<br>4763.015<br>4763.01W | colour<br>black<br>white                                                                                    | <b>I x w x h in cm</b><br>15.8x15.8x1<br>15.8x15.8x1                                                                              |                                                                 |
| 4.8                          |                                                                                                             | area for accessories (14.8 cm x<br>ge/presentation box "Solid" item<br>I x w x h in cm<br>15.8x15.8x1                             |                                                                 |
|                              |                                                                                                             |                                                                                                                                   |                                                                 |
|                              |                                                                                                             | fee capsules<br>erial, with 6 cavities (Ø 3.8                                                                                     |                                                                 |
| solic<br>cm),<br>cm),        | d surface mate<br>storage area                                                                              |                                                                                                                                   |                                                                 |
| solic<br>cm),<br>cm),        | d surface mate<br>storage area<br>for storage/p                                                             | erial, with 6 cavities (Ø 3.8<br>for accessories (14.8 cm x 4.8                                                                   | 1+2+6                                                           |
| 6 ins solii x 12             | d surface mate<br>storage area<br>for storage/p<br>i2.18<br>colour<br>black<br>ert/platte<br>d surface mate | erial, with 6 cavities (Ø 3.8<br>for accessories (14.8 cm x 4.8<br>resentation box "Solid" item<br>I x w x h in cm<br>15.8x15.8x1 | 1+2+6<br>Apart<br>pla<br>amuse<br>The<br>asid<br>an ass<br>pres |

### Delicacies in delicate setting!

"Solid"

Due to the comprehensive range of accessories, the "Solid" presentation box offers multiple application possibilities. The box, regularly fitted with a wooden sliding lid, can be equipped with several optionally available inserts made of top-quality solid surface material. The also available lid made of brown-tinted glass puts the presented goods in the limelight.

part from an insert with round cavities for nine truffles/chocolates and a flat plate which can be used for layered chocolates, various little somethings or use bouches, there is also an insert available for commercial coffee capsules. The insert for cigars can hold up to four cigars and a separate compartment aside offers additional space for matches, cigar cutters, etc. No matter if it is assortment of coffee specialities or various delicacies of the pâtisserie, the presentation box by Zieher provides the perfect setting for many purposes.