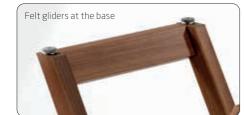

# The tray stand of the series "Solid" convinces in every aspect!

The shapely stand always provides the appropriate possibility to set up the "Solid" room service tray (item 4735) in the hotel room, but also in the restaurant. Combined with Zieher buffet platters in the format 2/1 GN, the stand easily and flexibly creates new spaces at a comfortable height. It is predestined for the use at the buffet as well as for the use during coffee breaks in the congress and convention business. The massive frame made of walnut wood harmonises perfectly with other buffet items of the series (pages 112 to 125) and can be combined with them very well. Anti-slip rubber feet on the top prevent the shifting of platters and trays, felt gliders at the base protect the parquet flooring and ensure safe standing.