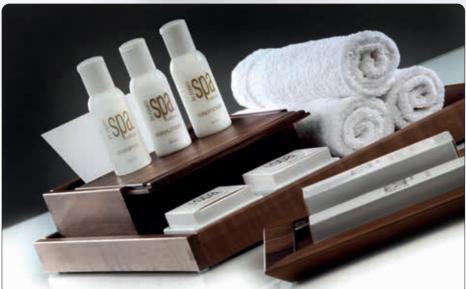

## Breakfast in bed – Inroom dining!

ZIEHER 277

Hotelcosmetic: PAM Berlin Slipper & Hotel Supplies - www.pam-berlin.de

walnut, food-safe sealed, not dishwasher-safe, with 4 rubber feet

I x w in cm (inside)

Wooden items are not dishwasher-safe, do not immerse in water!

The room service tray as well as the "Solid" bed tray stand out due to the precious walnut, which is incorporated into these products with high-quality craftsmanship. The recessed longside enables comfortable dining directly off the tray. The retractable feet of the bed tray have been constructed in a very stable way and are securely kept in position by integrated magnets when folded in. The height of the erected tray has been chosen in a way that, even with soft mattresses, a comfortable seating beneath the tray is guaranteed. So start off the day with a boundlessly relaxing breakfast in bed!