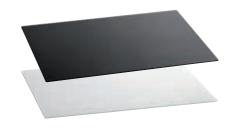

serving tray "Solid" walnut, flat, food-safe sealed, not dishwasher-safe, with 2 recessed grips, with 4 rubber feet

| item | l x w x h in cm | l x w (inside) in cm |
|------|-----------------|----------------------|
| 4707 | 53x37x4         | 50.2x34.2            |

#### glass platter

special hardened safety glass, 4 mm thick, rectangular, rounded edges, polished rim, dishwasher-safe, rubber feet included (adhesive), underside scratch-proof, for serving tray "Solid" items 4707 and 4740

| item    | version     | l x w in cm |  |
|---------|-------------|-------------|--|
| 1668.03 | black glass | 50x34       |  |
| 1670.03 | white glass | 50x34       |  |
|         |             |             |  |