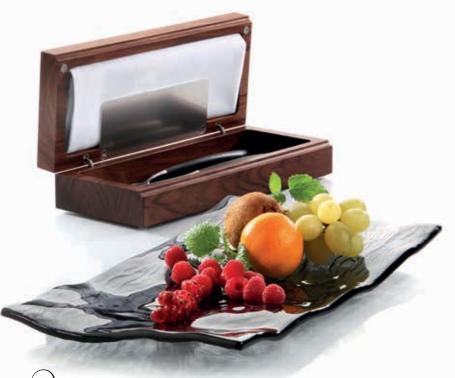

### Delicacies in delicate setting!

"Solid"

Due to the comprehensive range of accessories, the "Solid" presentation box offers multiple application possibilities. The box, regularly fitted with a wooden sliding lid, can be equipped with several optionally available inserts made of top-quality solid surface material. The also available lid made of brown-tinted glass puts the presented goods in the limelight.

part from an insert with round cavities for nine truffles/chocolates and a flat plate which can be used for layered chocolates, various little somethings or use bouches, there is also an insert available for commercial coffee capsules. The insert for cigars can hold up to four cigars and a separate compartment aside offers additional space for matches, cigar cutters, etc. No matter if it is assortment of coffee specialities or various delicacies of the pâtisserie, the presentation box by Zieher provides the perfect setting for many purposes.