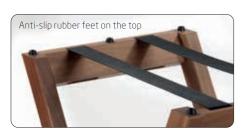

# The tray stand of the series "Solid" convinces in every aspect!

The shapely stand always provides the appropriate possibility to set up the "Solid" room service tray (item 4735) in the hotel room, but also in the restaurant. Combined with Zieher buffet platters in the format 2/1 GN, the stand easily and flexibly creates new spaces at a comfortable height. It is predestined for the use at the buffet as well as for the use during coffee breaks in the congress and convention business. The massive frame made of walnut wood harmonises perfectly with other buffet items of the series (pages 112 to 125) and can be combined with them very well. Anti-slip rubber feet on the top prevent the shifting of platters and trays, felt gliders at the base protect the parquet flooring and ensure safe standing.