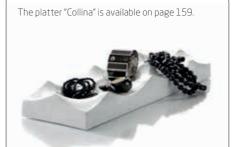

1

Extraordinary storage places ... ... for extravagant guestrooms!

The china pillow "Donna" is available on page 155.

glass pillow "Donna" glass, satined, in black gift box I x w x h in cm item 5446.01PB 16.5x11x3