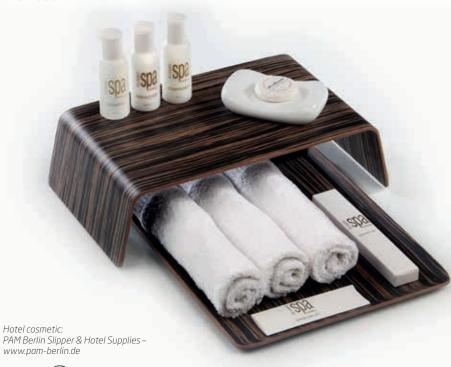

# The tray stand of the series "Solid" convinces in every aspect!

The shapely stand always provides the appropriate possibility to set up the "Solid" room service tray (item 4735) in the hotel room, but also in the restaurant. Combined with Zieher buffet platters in the format 2/1 GN, the stand easily and flexibly creates new spaces at a comfortable height. It is predestined for the use at the buffet as well as for the use during coffee breaks in the congress and convention business. The massive frame made of walnut wood harmonises perfectly with other buffet items of the series (pages 112 to 125) and can be combined with them very well. Anti-slip rubber feet on the top prevent the shifting of platters and trays, felt gliders at the base protect the parquet flooring and ensure safe standing.

More items of the series "Solid" for the buffet are available on pages 112 to 125

top and felt gliders at the bottom, for trays and buffet platters in sizes starting from 55 cm x 36 cm, 102 cm high (folded up), 87 cm high (opened)

## Breakfast in bed – Inroom dining!

ZIEHER 277

Hotelcosmetic: PAM Berlin Slipper & Hotel Supplies - www.pam-berlin.de

walnut, food-safe sealed, not dishwasher-safe, with 4 rubber feet

I x w in cm (inside)