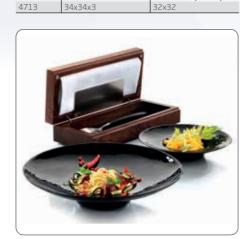

32x32

I x w x h in cm

34x34x3

item

cutlery/napkin box "Solid"

walnut, food-safe sealed, not dishwasher-safe, with rubber feet in the lid (soft closure, can be opened to an angle of 90° only) and at the bottom, with black felt insert, stainless steel platter with space for an engraving (price and quantity upon request), height with open lid: 15.5 cm

| item | l x w x h in cm | size inside in cm |
|------|-----------------|-------------------|
| 4766 | 28.8x11.8x6     | 26x8.7            |

| 1                            |                                                                                                             |                                                                                                                                   |                                                                 |
|------------------------------|-------------------------------------------------------------------------------------------------------------|-----------------------------------------------------------------------------------------------------------------------------------|-----------------------------------------------------------------|
| 🕒 hard                       | <b>ss lid</b><br>dened glass, br<br>rage/presenta                                                           | rown tinted, with recess, for<br>tion box "Solid" item 4762.18                                                                    |                                                                 |
| <b>item</b><br>4762.18G      | <b>I x w in cm</b><br>17.3x16.7                                                                             |                                                                                                                                   |                                                                 |
|                              |                                                                                                             |                                                                                                                                   |                                                                 |
| solic<br>cm),                | ert for cho<br>d surface mate<br>for storage/p<br>52.18                                                     | colates<br>erial, with 9 cavities (Ø 2.2<br>resentation box "Solid" item                                                          | 1                                                               |
| item<br>4763.015<br>4763.01W | colour<br>black<br>white                                                                                    | <b>I x w x h in cm</b><br>15.8x15.8x1<br>15.8x15.8x1                                                                              |                                                                 |
| 4.8                          |                                                                                                             | area for accessories (14.8 cm x<br>ge/presentation box "Solid" item<br>I x w x h in cm<br>15.8x15.8x1                             |                                                                 |
|                              |                                                                                                             |                                                                                                                                   |                                                                 |
|                              |                                                                                                             | fee capsules<br>erial, with 6 cavities (Ø 3.8                                                                                     |                                                                 |
| solic<br>cm),<br>cm),        | d surface mate<br>storage area                                                                              |                                                                                                                                   |                                                                 |
| solic<br>cm),<br>cm),        | d surface mate<br>storage area<br>for storage/p                                                             | erial, with 6 cavities (Ø 3.8<br>for accessories (14.8 cm x 4.8                                                                   | 1+2+6                                                           |
| 6 ins solii x 12             | d surface mate<br>storage area<br>for storage/p<br>i2.18<br>colour<br>black<br>ert/platte<br>d surface mate | erial, with 6 cavities (Ø 3.8<br>for accessories (14.8 cm x 4.8<br>resentation box "Solid" item<br>I x w x h in cm<br>15.8x15.8x1 | 1+2+6<br>Apart<br>pla<br>amuse<br>The<br>asid<br>an ass<br>pres |