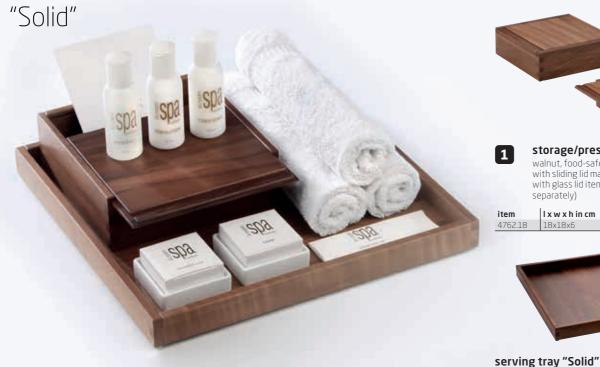

### Delicacies in delicate setting!

"Solid"

Due to the comprehensive range of accessories, the "Solid" presentation box offers multiple application possibilities. The box, regularly fitted with a wooden sliding lid, can be equipped with several optionally available inserts made of top-quality solid surface material. The also available lid made of brown-tinted glass puts the presented goods in the limelight.

part from an insert with round cavities for nine truffles/chocolates and a flat plate which can be used for layered chocolates, various little somethings or use bouches, there is also an insert available for commercial coffee capsules. The insert for cigars can hold up to four cigars and a separate compartment aside offers additional space for matches, cigar cutters, etc. No matter if it is assortment of coffee specialities or various delicacies of the pâtisserie, the presentation box by Zieher provides the perfect setting for many purposes.