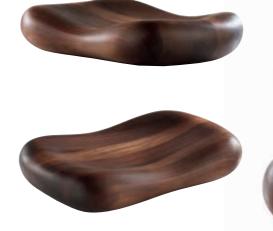

## Bedded on wood

This sculpture of solid walnut, one of the finest varieties of wood, has its own appearance. The sealing with oils emphasises the striking grain of the wood and gives the surface a silk-matt gloss as well as amazing haptics.