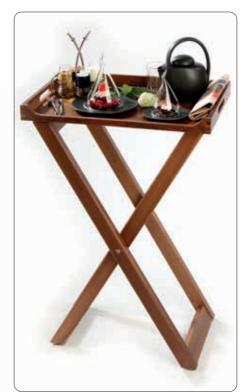

# The tray stand of the series "Solid" convinces in every aspect!

The shapely stand always provides the appropriate possibility to set up the "Solid" room service tray (item 4735) in the hotel room, but also in the restaurant. Combined with Zieher buffet platters in the format 2/1 GN, the stand easily and flexibly creates new spaces at a comfortable height. It is predestined for the use at the buffet as well as for the use during coffee breaks in the congress and convention business. The massive frame made of walnut wood harmonises perfectly with other buffet items of the series (pages 112 to 125) and can be combined with them very well. Anti-slip rubber feet on the top prevent the shifting of platters and trays, felt gliders at the base protect the parquet flooring and ensure safe standing.

More items of the series "Solid" for the buffet are available on pages 112 to 125

top and felt gliders at the bottom, for trays and buffet platters in sizes starting from 55 cm x 36 cm, 102 cm high (folded up), 87 cm high (opened)