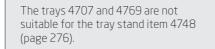

serving tray "Solid" walnut, food-safe sealed, not dishwasher-safe, stackable, 2 compartments: 30 cm x 30 cm and 30 cm x 8 cm (for cutlery or china/glass bowls), with 4 rubber feet

| item | l x w x h in cm |
|------|-----------------|
| 4769 | 41.7x32.5x6.7   |
|      |                 |

serving tray "Solid" walnut, flat, food-safe sealed, not dishwasher-safe, with 2 recessed grips, with 4 rubber feet

| item | l x w x h in cm | l x w (inside) in cm |
|------|-----------------|----------------------|
| 4707 | 53x37x4         | 50.2x34.2            |