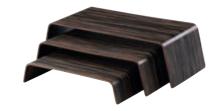

# The tray stand of the series "Solid" convinces in every aspect!

The shapely stand always provides the appropriate possibility to set up the "Solid" room service tray (item 4735) in the hotel room, but also in the restaurant. Combined with Zieher buffet platters in the format 2/1 GN, the stand easily and flexibly creates new spaces at a comfortable height. It is predestined for the use at the buffet as well as for the use during coffee breaks in the congress and convention business. The massive frame made of walnut wood harmonises perfectly with other buffet items of the series (pages 112 to 125) and can be combined with them very well. Anti-slip rubber feet on the top prevent the shifting of platters and trays, felt gliders at the base protect the parquet flooring and ensure safe standing.

More items of the series "Solid" for the buffet are available on pages 112 to 125

top and felt gliders at the bottom, for trays and buffet platters in sizes starting from 55 cm x 36 cm, 102 cm high (folded up), 87 cm high (opened)