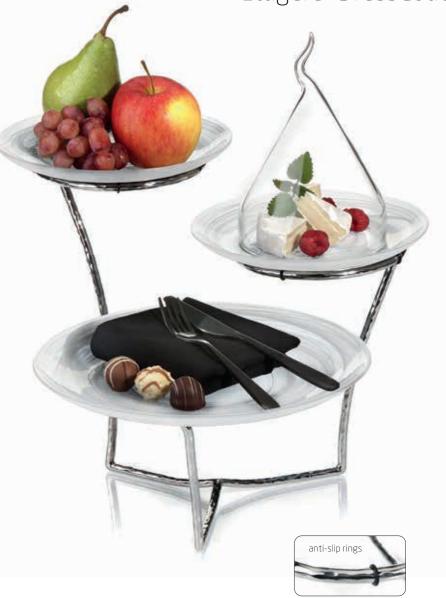

# The tray stand of the series "Solid" convinces in every aspect!

The shapely stand always provides the appropriate possibility to set up the "Solid" room service tray (item 4735) in the hotel room, but also in the restaurant. Combined with Zieher buffet platters in the format 2/1 GN, the stand easily and flexibly creates new spaces at a comfortable height. It is predestined for the use at the buffet as well as for the use during coffee breaks in the congress and convention business. The massive frame made of walnut wood harmonises perfectly with other buffet items of the series (pages 112 to 125) and can be combined with them very well. Anti-slip rubber feet on the top prevent the shifting of platters and trays, felt gliders at the base protect the parquet flooring and ensure safe standing.

More items of the series "Solid" for the buffet are available on pages 112 to 125

top and felt gliders at the bottom, for trays and buffet platters in sizes starting from 55 cm x 36 cm, 102 cm high (folded up), 87 cm high (opened)

buffet platter, grey glass, 2/1 GN hardened glass, 10 mm thick, dark grey, edges polished and deburred item |Ix w in cm

8004.07B 65x53

**bed tray "Solid"** walnut, food-safe sealed, not dishwasher-safe, stackable, with feet, 2 handles, recessed on one side of the rim