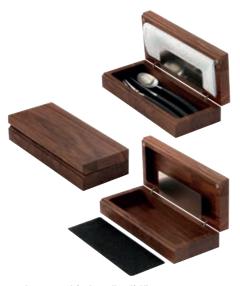

### Delicacies in delicate setting!

"Solid"

Due to the comprehensive range of accessories, the "Solid" presentation box offers multiple application possibilities. The box, regularly fitted with a wooden sliding lid, can be equipped with several optionally available inserts made of top-quality solid surface material. The also available lid made of brown-tinted glass puts the presented goods in the limelight.

part from an insert with round cavities for nine truffles/chocolates and a flat plate which can be used for layered chocolates, various little somethings or use bouches, there is also an insert available for commercial coffee capsules. The insert for cigars can hold up to four cigars and a separate compartment aside offers additional space for matches, cigar cutters, etc. No matter if it is assortment of coffee specialities or various delicacies of the pâtisserie, the presentation box by Zieher provides the perfect setting for many purposes.