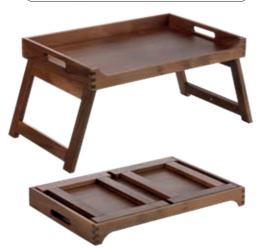

room service tray "Solid" walnut, food-safe sealed, not dishwasher-safe, stackable, recessed on one side of the rim, with 2 handles, with 4 rubber feet, suitable for tray stand "Solid" item 4748

| item | l x w x h in cm |  |
|------|-----------------|--|
| 4735 | 60x40x5.4       |  |
|      |                 |  |

Wooden items are not dishwasher-safe, do not immerse in water!

The room service tray as well as the "Solid" bed tray stand out due to the precious walnut, which is incorporated into these products with high-quality craftsmanship. The recessed longside enables comfortable dining directly off the tray. The retractable feet of the bed tray have been constructed in a very stable way and are securely kept in position by integrated magnets when folded in. The height of the erected tray has been chosen in a way that, even with soft mattresses, a comfortable seating beneath the tray is guaranteed. So start off the day with a boundlessly relaxing breakfast in bed!

## Breakfast in bed – Inroom dining!

ZIEHER 277

Hotelcosmetic: PAM Berlin Slipper & Hotel Supplies - www.pam-berlin.de

walnut, food-safe sealed, not dishwasher-safe, with 4 rubber feet

I x w in cm (inside)