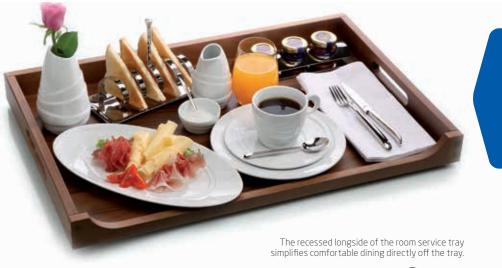

room service tray "Solid" walnut, food-safe sealed, not dishwasher-safe, stackable, recessed on one side of the rim, with 2 handles, with 4 rubber feet, suitable for tray stand "Solid" item 4748

| item | l x w x h in cm |  |
|------|-----------------|--|
| 4735 | 60x40x5.4       |  |
|      |                 |  |

Wooden items are not dishwasher-safe, do not immerse in water!

The room service tray as well as the "Solid" bed tray stand out due to the precious walnut, which is incorporated into these products with high-quality craftsmanship. The recessed longside enables comfortable dining directly off the tray. The retractable feet of the bed tray have been constructed in a very stable way and are securely kept in position by integrated magnets when folded in. The height of the erected tray has been chosen in a way that, even with soft mattresses, a comfortable seating beneath the tray is guaranteed. So start off the day with a boundlessly relaxing breakfast in bed!