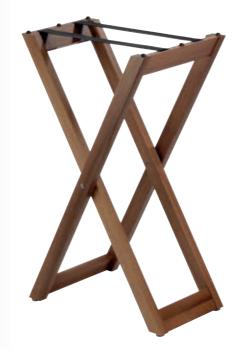

# The tray stand of the series "Solid" convinces in every aspect!

The shapely stand always provides the appropriate possibility to set up the "Solid" room service tray (item 4735) in the hotel room, but also in the restaurant. Combined with Zieher buffet platters in the format 2/1 GN, the stand easily and flexibly creates new spaces at a comfortable height. It is predestined for the use at the buffet as well as for the use during coffee breaks in the congress and convention business. The massive frame made of walnut wood harmonises perfectly with other buffet items of the series (pages 112 to 125) and can be combined with them very well. Anti-slip rubber feet on the top prevent the shifting of platters and trays, felt gliders at the base protect the parquet flooring and ensure safe standing.

More items of the series "Solid" for the buffet are available on pages 112 to 125

top and felt gliders at the bottom, for trays and buffet platters in sizes starting from 55 cm x 36 cm, 102 cm high (folded up), 87 cm high (opened)