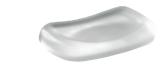

## Bedded on glass

This variant of the "Donna" pillow is made of frosted glass and despite its hard and massive raw material, it surprises by its pleasantly soft and velvety feel.

The organic shape of this extraordinary piece offers an ideal presentation area for extravagantly staged intermediate courses or serves as a fancy place to keep all sorts of small objects of everyday life. Even when used as a soap dish, the pillow cuts a good figure. A version made of porcelain is available on page 155.