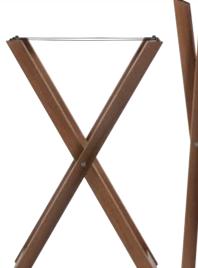

# The tray stand of the series "Solid" convinces in every aspect!

The shapely stand always provides the appropriate possibility to set up the "Solid" room service tray (item 4735) in the hotel room, but also in the restaurant. Combined with Zieher buffet platters in the format 2/1 GN, the stand easily and flexibly creates new spaces at a comfortable height. It is predestined for the use at the buffet as well as for the use during coffee breaks in the congress and convention business. The massive frame made of walnut wood harmonises perfectly with other buffet items of the series (pages 112 to 125) and can be combined with them very well. Anti-slip rubber feet on the top prevent the shifting of platters and trays, felt gliders at the base protect the parquet flooring and ensure safe standing.

More items of the series "Solid" for the buffet are available on pages 112 to 125

top and felt gliders at the bottom, for trays and buffet platters in sizes starting from 55 cm x 36 cm, 102 cm high (folded up), 87 cm high (opened)