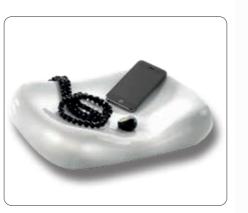

1

Extraordinary storage places ... ... for extravagant guestrooms!

The china pillow "Donna" is available on page 155.

glass pillow "Donna" glass, satined, in black gift box I x w x h in cm item 5446.01PB 16.5x11x3

## Bedded on glass

This variant of the "Donna" pillow is made of frosted glass and despite its hard and massive raw material, it surprises by its pleasantly soft and velvety feel.

The organic shape of this extraordinary piece offers an ideal presentation area for extravagantly staged intermediate courses or serves as a fancy place to keep all sorts of small objects of everyday life. Even when used as a soap dish, the pillow cuts a good figure. A version made of porcelain is available on page 155.