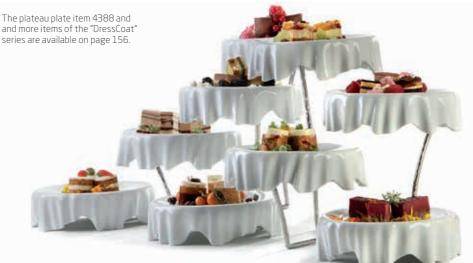

 etagere "DressCoat"

 massive stainless steel 18/10, hammered, polished, 3-armed

 item
 Ø in cm
 height in cm

 2212.30
 36
 30

The etagere with three tiers, made of hammered and highly polished stainless steel, forms an extravagant basis for many sorts of plates and platters. Even in the hotel room, the etageres can be positioned in an eye-catching way. Equipped with "DressCoat" (item 4388, page 94) or other tableware, small snacks, a selection of fruit or a sweet welcoming treat can be staged in an appealing way. All information about this etagere are available on page 94.

The plateau plat and more items series are availa

 glass plate "Unique"

 glass, white marbled, bottom satined, round

 item
 Ø in cm
 PU

 5178.21
 21
 6 pcs

 5178.28
 28
 6 pcs

We recommend the use of large plates on the lower level only.

## Etagere "DressCoat"