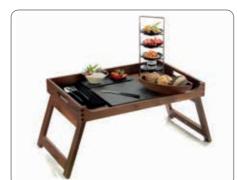

# The tray stand of the series "Solid" convinces in every aspect!

The shapely stand always provides the appropriate possibility to set up the "Solid" room service tray (item 4735) in the hotel room, but also in the restaurant. Combined with Zieher buffet platters in the format 2/1 GN, the stand easily and flexibly creates new spaces at a comfortable height. It is predestined for the use at the buffet as well as for the use during coffee breaks in the congress and convention business. The massive frame made of walnut wood harmonises perfectly with other buffet items of the series (pages 112 to 125) and can be combined with them very well. Anti-slip rubber feet on the top prevent the shifting of platters and trays, felt gliders at the base protect the parquet flooring and ensure safe standing.

More items of the series "Solid" for the buffet are available on pages 112 to 125

top and felt gliders at the bottom, for trays and buffet platters in sizes starting from 55 cm x 36 cm, 102 cm high (folded up), 87 cm high (opened)

buffet platter, grey glass, 2/1 GN hardened glass, 10 mm thick, dark grey, edges polished and deburred item |Ix w in cm

8004.07B 65x53

**bed tray "Solid"** walnut, food-safe sealed, not dishwasher-safe, stackable, with feet, 2 handles, recessed on one side of the rim