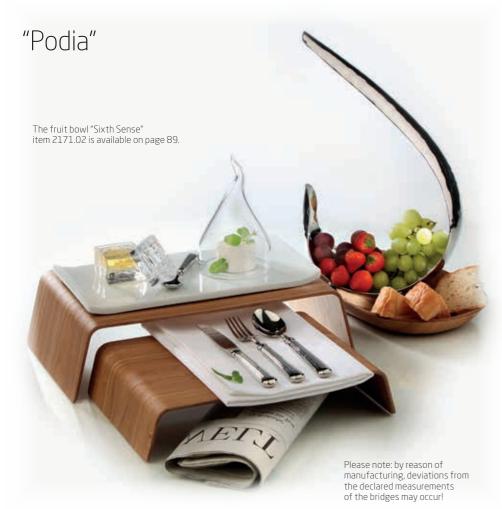

## "Donna"

Made of solid wood, milled with dedication and refined with high quality oils!

 
 buffet bridge "Podia", triple pack

 genuine wood veneer, not dishwasher-safe, set consists of size S (30x20x6cm), size M (36x20x9cm) and size L (42.5x20x12cm)

## In-Room Dining

The buffet bridges and trays of the "Podia" series offer several advantages! They are light but robust, flexibly usable and can be stored in a space-saving way. With its use as a display on the buffet, during coffee break or as a platter for fruit or little somethings in the hotel room - "Podia" offers multiple possibilities for use and flexible handling. The tray in 1/2 GN format is especially suitable for different miniatures made of porcelain and glass. Slide-proof silicone coasters in different styles (page 214) guarantee a good grip during service. All parts of this series consist of form-glued authentic wood veneer. The bridges are available in two types of wood. The light version harmonises very well with mundane but also with rustic-style furnishing, the version with the black-brown stripes appears exotic and modern.

**buffet bridge "Podia", triple pack** genuine wood veneer, not dishwasher-safe, set consists of size S (30x20x6cm), size M (36x20x9cm) and size L (42.5x20x12cm)

1/2 GN tray "Podia" genuine wood veneer, dark (black-brown striped), not dishwasher-safe