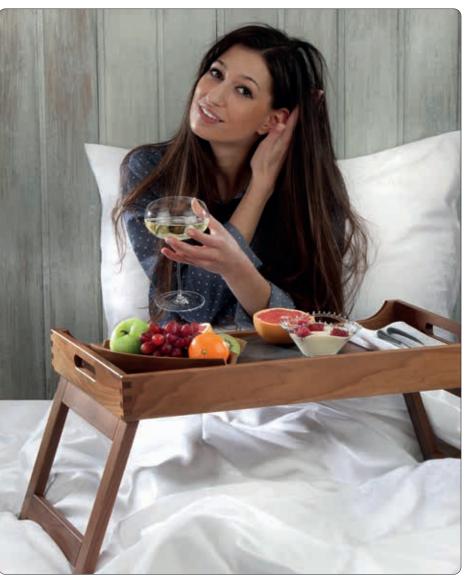

room service tray "Solid" walnut, food-safe sealed, not dishwasher-safe, stackable, recessed on one side of the rim, with 2 handles, with 4 rubber feet, suitable for tray stand "Solid" item 4748

| item | l x w x h in cm |  |
|------|-----------------|--|
| 4735 | 60x40x5.4       |  |
|      |                 |  |

Wooden items are not dishwasher-safe, do not immerse in water!

The room service tray as well as the "Solid" bed tray stand out due to the precious walnut, which is incorporated into these products with high-quality craftsmanship. The recessed longside enables comfortable dining directly off the tray. The retractable feet of the bed tray have been constructed in a very stable way and are securely kept in position by integrated magnets when folded in. The height of the erected tray has been chosen in a way that, even with soft mattresses, a comfortable seating beneath the tray is guaranteed. So start off the day with a boundlessly relaxing breakfast in bed!

## Breakfast in bed – Inroom dining!

ZIEHER 277

Hotelcosmetic: PAM Berlin Slipper & Hotel Supplies - www.pam-berlin.de

walnut, food-safe sealed, not dishwasher-safe, with 4 rubber feet

I x w in cm (inside)