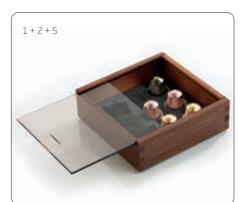

| item | l x w x h in cm | size inside in cm |
|------|-----------------|-------------------|
| 4766 | 28.8x11.8x6     | 26x8.7            |

| 1                            |                                                                                                             |                                                                                                                                   |                                                                 |
|------------------------------|-------------------------------------------------------------------------------------------------------------|-----------------------------------------------------------------------------------------------------------------------------------|-----------------------------------------------------------------|
| 🕒 hard                       | <b>ss lid</b><br>dened glass, br<br>rage/presenta                                                           | rown tinted, with recess, for<br>tion box "Solid" item 4762.18                                                                    |                                                                 |
| <b>item</b><br>4762.18G      | <b>I x w in cm</b><br>17.3x16.7                                                                             |                                                                                                                                   |                                                                 |
|                              |                                                                                                             |                                                                                                                                   |                                                                 |
| solic<br>cm),                | ert for cho<br>d surface mate<br>for storage/p<br>52.18                                                     | colates<br>erial, with 9 cavities (Ø 2.2<br>resentation box "Solid" item                                                          | 1                                                               |
| item<br>4763.015<br>4763.01W | colour<br>black<br>white                                                                                    | <b>I x w x h in cm</b><br>15.8x15.8x1<br>15.8x15.8x1                                                                              |                                                                 |
| 4.8                          |                                                                                                             | area for accessories (14.8 cm x<br>ge/presentation box "Solid" item<br>I x w x h in cm<br>15.8x15.8x1                             |                                                                 |
|                              |                                                                                                             |                                                                                                                                   |                                                                 |
|                              |                                                                                                             | fee capsules<br>erial, with 6 cavities (Ø 3.8                                                                                     |                                                                 |
| solic<br>cm),<br>cm),        | d surface mate<br>storage area                                                                              |                                                                                                                                   |                                                                 |
| solic<br>cm),<br>cm),        | d surface mate<br>storage area<br>for storage/p                                                             | erial, with 6 cavities (Ø 3.8<br>for accessories (14.8 cm x 4.8                                                                   | 1+2+6                                                           |
| 6 ins solii x 12             | d surface mate<br>storage area<br>for storage/p<br>i2.18<br>colour<br>black<br>ert/platte<br>d surface mate | erial, with 6 cavities (Ø 3.8<br>for accessories (14.8 cm x 4.8<br>resentation box "Solid" item<br>I x w x h in cm<br>15.8x15.8x1 | 1+2+6<br>Apart<br>pla<br>amuse<br>The<br>asid<br>an ass<br>pres |

### Delicacies in delicate setting!

"Solid"

Due to the comprehensive range of accessories, the "Solid" presentation box offers multiple application possibilities. The box, regularly fitted with a wooden sliding lid, can be equipped with several optionally available inserts made of top-quality solid surface material. The also available lid made of brown-tinted glass puts the presented goods in the limelight.

part from an insert with round cavities for nine truffles/chocolates and a flat plate which can be used for layered chocolates, various little somethings or use bouches, there is also an insert available for commercial coffee capsules. The insert for cigars can hold up to four cigars and a separate compartment aside offers additional space for matches, cigar cutters, etc. No matter if it is assortment of coffee specialities or various delicacies of the pâtisserie, the presentation box by Zieher provides the perfect setting for many purposes.