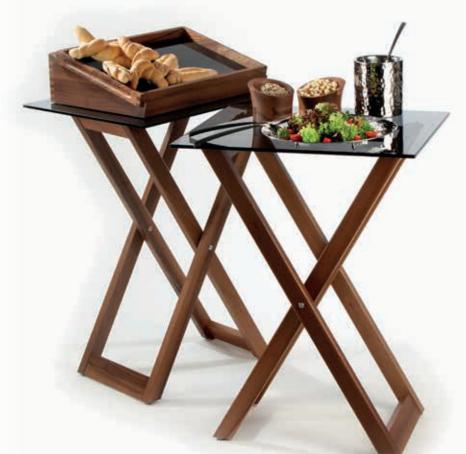

# The tray stand of the series "Solid" convinces in every aspect!

The shapely stand always provides the appropriate possibility to set up the "Solid" room service tray (item 4735) in the hotel room, but also in the restaurant. Combined with Zieher buffet platters in the format 2/1 GN, the stand easily and flexibly creates new spaces at a comfortable height. It is predestined for the use at the buffet as well as for the use during coffee breaks in the congress and convention business. The massive frame made of walnut wood harmonises perfectly with other buffet items of the series (pages 112 to 125) and can be combined with them very well. Anti-slip rubber feet on the top prevent the shifting of platters and trays, felt gliders at the base protect the parquet flooring and ensure safe standing.

More items of the series "Solid" for the buffet are available on pages 112 to 125

top and felt gliders at the bottom, for trays and buffet platters in sizes starting from 55 cm x 36 cm, 102 cm high (folded up), 87 cm high (opened)