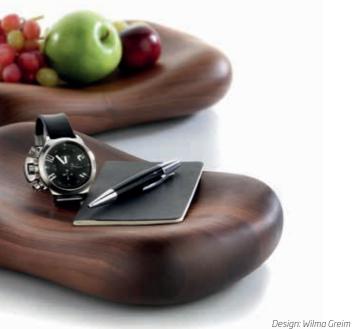

## Bedded on wood

This sculpture of solid walnut, one of the finest varieties of wood, has its own appearance. The sealing with oils emphasises the striking grain of the wood and gives the surface a silk-matt gloss as well as amazing haptics.

One just has to touch the softly curved forms of this hand charmer. Whether used as a fruit bowl, as a place to keep accessories or as sculptural decoration - "Donna" seduces in every material!

The plates and cloches of the

## "Donna"

Made of solid wood, milled with dedication and refined with high quality oils!

 
 buffet bridge "Podia", triple pack

 genuine wood veneer, not dishwasher-safe, set consists of size S (30x20x6cm), size M (36x20x9cm) and size L (42.5x20x12cm)